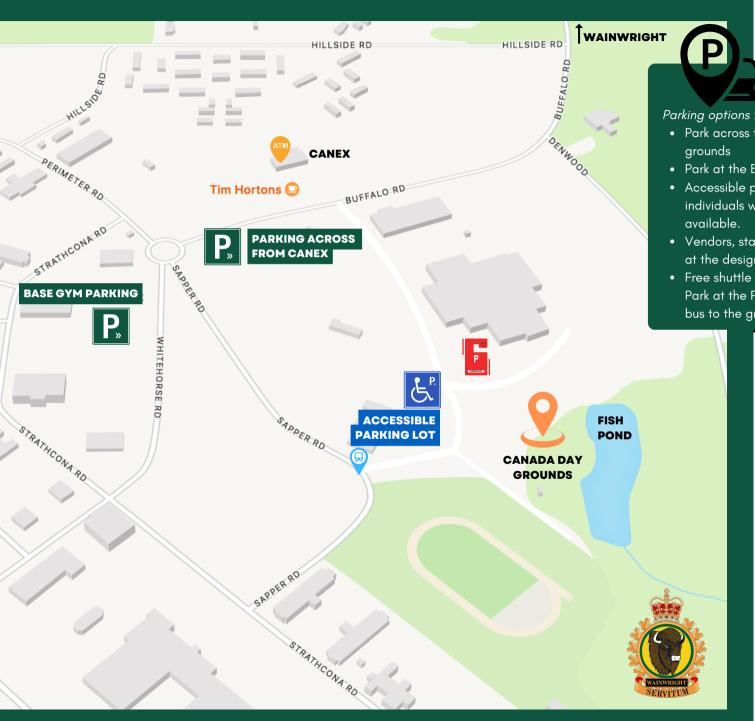

## + CANADA DAY '24

Parking options for Canada Day visitors:

- Park across the street from the Canex and walk to the arounds
- Park at the Base Gym and walk to the grounds
- Accessible parking located next to the grounds for individuals with mobility challenges. Limited space available.
- Vendors, staff and volunteers with a parking pass can park at the designated parking area
- Free shuttle bus operating throughout duration of event.
  Park at the Peace Memorial Multiplex (PMM) and catch the bus to the grounds.